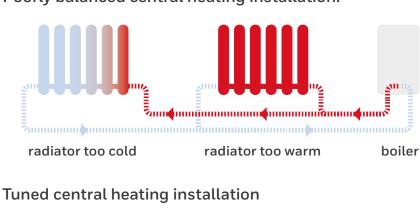

#### Poorly balanced central heating installation:

radiators are balanced

High fuel consumption possible in cold rooms.

Low fuel consumption, high comfort.