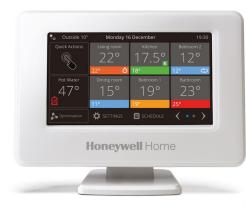

# Introducing the improved evohome heating control system

evohome is a smart zoning system that supports up to 12 zones in the home, all from one place. It's a reliable, trusted system from Resideo – and with new features it's now even smarter.

#### **EVOHOME FEATURES**

- Smart zoning up to 12 zones controlled individually
- Wireless easy installation and no décor disturbances
- Connected built in Wi-Fi for remote access through a tablet or smartphone
- Control where needed locally in the room, centrally on the display, remotely via the app or through smarthome voice assistants
- Works with IFTTT, Google Assistant and Amazon Alexa
- 7 days / 6 periods program for each zone individually
- Full-colour touch-screen display

#### **EVOHOME DISPLAY** The display is the brain of your evolome system, allowing you to install and control up to 12 zones. It features: • Full-colour wireless touch-screen • Easy-to-follow guided installation And in case of the local division in which the local division is not the local division in the local division is not the local division in the local division is not the local division in the local division is not the local division in the local division is not the local division in the local division is not the local division in the local division is not the local division in the local division is not the local division in the local division is not the local division in the local division is not the local division in the local division is not the local division in the local division is not the local division in the local division in the local division is not the local division in the local division in the local division is not the local division in the local division in the local division is not the local division in the local division in the local division is not the local division in the local division in the local division in the local division in the local division is not the local division in • Table-top or wall mount options **RADIATOR CONTROLLERS** Wirelessly measure and control the temperature in each room, with controllers featuring: 210 • Continuous 2-way communication with the evohome display Easy installation • Open window feature that shuts off HR92 HR91 the radiator when room temperature drops • Frost protection setting • HR92 or HR91 options available, with or without local temperature control