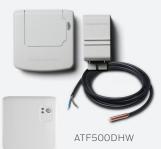

#### APPLIANCE CONTROL

The R8810A and BDR91T wireless modules control the appliance when there is a heat or cool demand from an individual zone, and are compatible with a wide range of heat and cool sources:

- On/off boiler or zone valve
- Modulating OpenTherm boiler
- Heat pump
- District heating
- Pellet burners

The DTS92 and T87RF wirelessly measure the room temperature and provide an easy control point in combination with underfloor heating, or when multiple radiators are used in one zone. featuring: