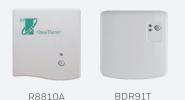

#### APPLIANCE CONTROL

The R8810A and BDR91T wireless modules control the appliance when there is a heat or cool demand from an individual zone, and are compatible with a wide range of heat and cool sources: