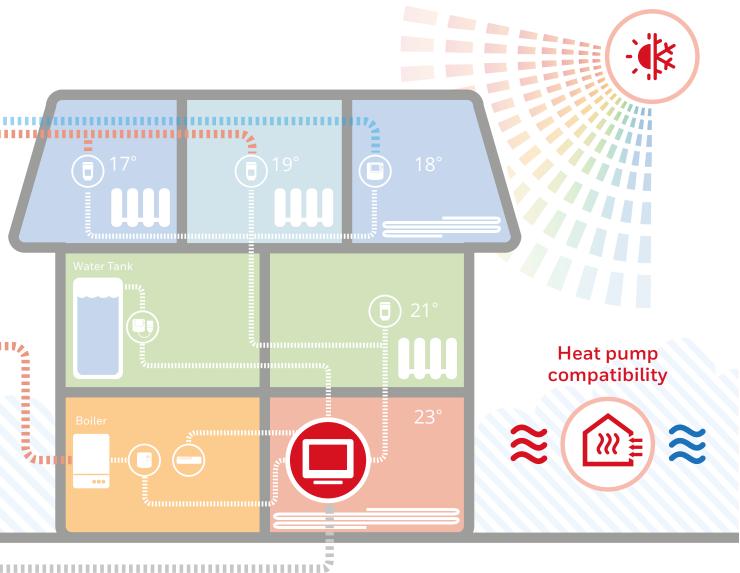

# Introducing the improved evohome heating control system

evohome is a smart zoning system that supports up to 12 zones in the home, all from one place. It's a reliable, trusted system from Resideo – and with new features it's now even smarter.

evohome means your customers can easily manage their home temperature room by room, either locally or remotely via the app. This smart all-in-one solution is wireless, connected, simple to install and easy to use. And, because it's so versatile, it's the only smart zoning system you'll need.

#### **EVOHOME FEATURES**

- Smart zoning up to 12 zones controlled individually
- Wireless easy installation and no décor disturbances
- Connected built in Wi-Fi for remote access through a tablet or smartphone
- Control where needed locally in the room, centrally on the display, remotely via the app or through smarthome voice assistants
- Works with IFTTT, Google Assistant and Amazon Alexa
- 7 days / 6 periods program for each zone individually
- Full-colour touch-screen display

#### HEAT PUMP COMPATIBILITY

Now including heat pump compatibility, evohome is suitable for almost every domestic household and application, from boilers to district heating and even pellet burners.

**Smart weather** 

#### HEAT AND COOL TEMPERATURE CONTROL

Your customers can easily switch between heating and cooling mode, giving them the perfect way to control each zone individually for their maximum comfort. This will keep them comfortably warm in the winter and cool in the summer.

#### SMART WEATHER

Improved zone comfort control and energy consumption, based on outside temperature, room temperature and setpoint. It is smarter than weather compensation and will create the perfect comfort zone.

#### **EVOHOME DISPLAY** The display is the brain of your evolome system, allowing you to install and control up to 12 zones. It features: • Full-colour wireless touch-screen • Easy-to-follow guided installation And in case of the local division in which the local division is not the local division in the local division is not the local division in the local division is not the local division in the local division is not the local division in the local division is not the local division in the local division is not the local division in the local division is not the local division in the local division is not the local division in the local division is not the local division in the local division is not the local division in the local division is not the local division in the local division is not the local division in the local division in the local division is not the local division in the local division in the local division is not the local division in the local division in the local division is not the local division in the local division in the local division is not the local division in the local division in the local division in the local division in the local division is not the local division in • Table-top or wall mount options **RADIATOR CONTROLLERS** Wirelessly measure and control the temperature in each room, with controllers featuring: 210 • Continuous 2-way communication with the evohome display Easy installation • Open window feature that shuts off HR92 HR91 the radiator when room temperature drops • Frost protection setting • HR92 or HR91 options available, with or without local temperature control

#### UNDERFLOOR HEATING

HRA80

Control the underfloor heating and cooling for standard 5 temperature zones individually, extending to 8 zones with the underfloor controller, featuring:

- Continuous 2-way communication with the evohome display
- Suitability for heating and cooling
- Up to 8 zones and 3 thermal actuators per zone
- Integrated pump control

#### **ROOM THERMOSTAT**

DTS92

T87RF

Every hydronic heating system is different. evohome is universally applicable, which means it can adapt to your customers' needs, both in use and in installation. From luxury apartments and family homes to multiple occupancy apartments, it's even perfect for light commercial spaces such as doctors' surgeries and small offices. Radiators, on/off or an OpenTherm modulating boiler? Underfloor heating, district heating or heat pump?

#### STORED HOT WATER

A wireless cylinder thermostat on the hot water cylinder means you can control hot water through the evohome display, featuring:

- Continuous 2-way communication with the evohome display
- Suitability for both vented and unvented hot water cylinders
- An external wireless cylinder thermostat for the hot water cylinder

#### APPLIANCE CONTROL

The R8810A and BDR91T wireless modules control the appliance when there is a heat or cool demand from an individual zone, and are compatible with a wide range of heat and cool sources:

#### **SMART CONTROL**

Customer control, however and wherever they want it. evohome can be controlled:

- Locally in the room
- Centrally on the display
- Remotely through the app
- By voice assistant

6

2)