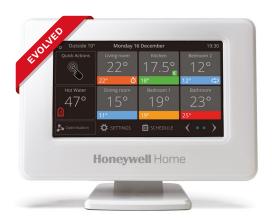

#### **EVOHOME DISPLAY** The display is the brain of your evolome system, allowing you to install and control up to 12 zones. It features: • Full-colour wireless touch-screen • Easy-to-follow guided installation And in case of the local division in which the local division is not the local division in the local division is not the local division in the local division is not the local division in the local division is not the local division in the local division is not the local division in the local division is not the local division in the local division is not the local division in the local division is not the local division in the local division is not the local division in the local division is not the local division in the local division is not the local division in the local division is not the local division in the local division in the local division is not the local division in the local division in the local division is not the local division in the local division in the local division is not the local division in the local division in the local division is not the local division in the local division in the local division in the local division in the local division is not the local division in • Table-top or wall mount options **RADIATOR CONTROLLERS** Wirelessly measure and control the temperature in each room, with controllers featuring: 210 • Continuous 2-way communication with the evohome display Easy installation • Open window feature that shuts off HR92 HR91 the radiator when room temperature drops • Frost protection setting • HR92 or HR91 options available, with or without local temperature control

#### **SMART CONTROL**

Customer control, however and wherever they want it. evohome can be controlled:

- Locally in the room
- Centrally on the display
- Remotely through the app
- By voice assistant

6

2)