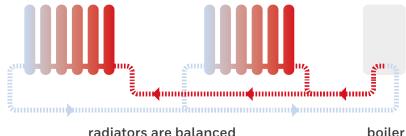

#### Poorly balanced central heating installation:

radiators are balanced

High fuel consumption possible in cold rooms.

Low fuel consumption, high comfort.