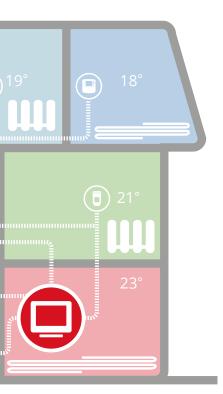

# Introducing the improved evohome heating control system

evohome is a smart zoning system that supports up to 12 zones in the home, all from one place. It's a reliable, trusted system from Resideo – and with new features it's now even smarter.

#### **EVOHOME FEATURES**

- Smart zoning up to 12 zones controlled individually
- Wireless easy installation and no décor disturbances
- Connected built in Wi-Fi for remote access through a tablet or smartphone
- Control where needed locally in the room, centrally on the display, remotely via the app or through smarthome voice assistants
- Works with IFTTT, Google Assistant and Amazon Alexa
- 7 days / 6 periods program for each zone individually
- Full-colour touch-screen display