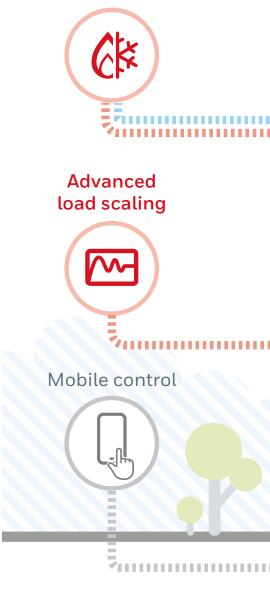

#### HEAT AND COOL TEMPERATURE CONTROL

Your customers can easily switch between heating and cooling mode, giving them the perfect way to control each zone individually for their maximum comfort. This will keep them comfortably warm in the winter and cool in the summer.

#### ADVANCED LOAD SCALING

evohome automatically learns each zone's heat capacity to better control the boiler's output. It will limit inefficient high return temperatures and keep the boiler at its lowest possible rate.

#### SMART WEATHER

Improved zone comfort control and energy consumption, based on outside temperature, room temperature and setpoint. It is smarter than weather compensation and will create the perfect comfort zone.

#### **SMART CONTROL**

Customer control, however and wherever they want it. evohome can be controlled:

- Locally in the room
- Centrally on the display
- Remotely through the app
- By voice assistant

6

2)