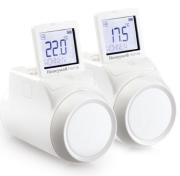

#### **EVOHOME DISPLAY** The display is the brain of your evolome system, allowing you to install and control up to 12 zones. It features: • Full-colour wireless touch-screen • Easy-to-follow guided installation And in case of the local division in which the local division is not the local division in the local division is not the local division in the local division is not the local division in the local division is not the local division in the local division is not the local division in the local division is not the local division in the local division is not the local division in the local division is not the local division in the local division is not the local division in the local division is not the local division in the local division is not the local division in the local division is not the local division in the local division in the local division is not the local division in the local division in the local division is not the local division in the local division in the local division is not the local division in the local division in the local division is not the local division in the local division in the local division in the local division in the local division is not the local division in • Table-top or wall mount options **RADIATOR CONTROLLERS** Wirelessly measure and control the temperature in each room, with controllers featuring: 210 • Continuous 2-way communication with the evohome display Easy installation • Open window feature that shuts off HR92 HR91 the radiator when room temperature drops • Frost protection setting • HR92 or HR91 options available, with or without local temperature control